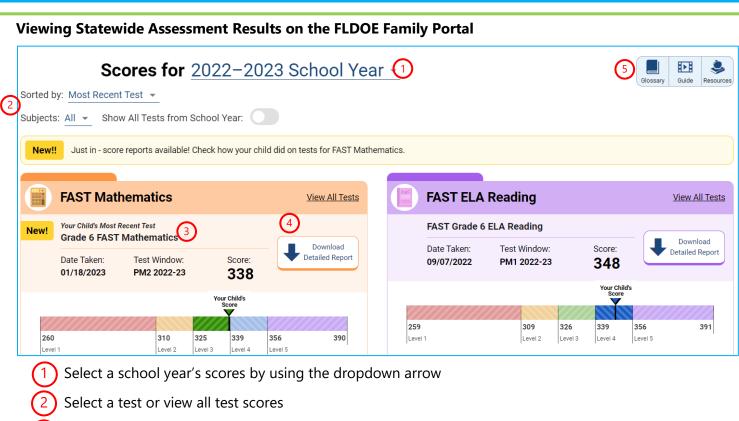

• A new window will open the Florida Department of Education's Family Portal

- 3 View the test results and performance level
- 4 View a detailed report of the test results (when available)
- 5 Additional help icons