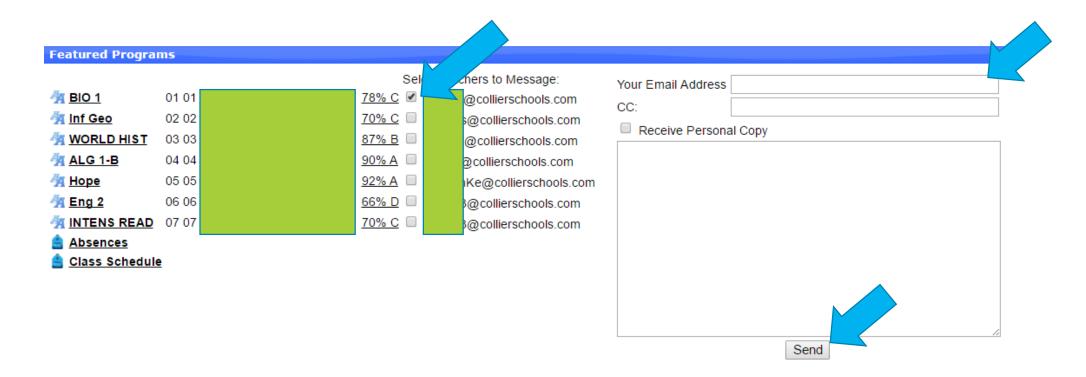

150 / 150 | 100% A |          | Aug 29, 2018 10:47 AM | Aug 29, 2018 10:47 AM | assignments |
| UNIT 6 - 11x17 Diagram of Meiosis | 140 / 150 | 93% A  |          | Aug 24, 2018 07:52 AM | Aug 24, 2018 07:52 AM | assignments |
| UNIT 6 - 11x17 Diagram of Mitosis | 150 / 200 | 75% C  |          | Aug 23, 2018 10:35 AM | Aug 23, 2018 10:35 AM | assignments |
| UNIT 6 Cornell Note Packet        | 180 / 200 | 90% A  |          | Aug 23, 2018 07:49 AM | Aug 23, 2018 07:49 AM | assignments |
| UNIT 6 Vocabulary                 | 0 / 110   | 0% F   |          | Aug 16, 2018 10:11 AM | Aug 17, 2018 10:11 AM | assignments |
| UNIT 5 EXAM                       | 49 / 145  | 34% F  |          | Aug 16, 2018 10:09 AM | Aug 17, 2018 10:09 AM | tests       |

Assignment Details

#### **Email Teachers**







### Class Schedule (course list)



Course List Weekly Planner

#### 7 Classes 🖺

| Course      | Period - Teacher      | Meeting Days | Room   | Term      |
|-------------|-----------------------|--------------|--------|-----------|
| BIO 1       | 01 01 - 301 Teacher 1 | MTWHF        | 03-202 | Full Year |
| Inf Geo     | 02 02 - 101 Teacher 2 | MTWHF        | 01-210 | Full Year |
| WORLD HIST  | 03 03 - 102 Teacher 3 | MTWHF        | 03-204 | Full Year |
| ALG 1-B     | 04 04 - 103 Teacher 4 | MTWHF        | 04-108 | Full Year |
| Норе        | 05 05 - 106 Teacher 5 | MTWHF        | 05-120 | Full Year |
| Eng 2       | 06 06 - 208 Teacher 6 | MTWHF        | 05-229 | Full Year |
| INTENS READ | 07 07 - 208 Teacher 7 | MTWHF        | 05-229 | Full Year |

### Class Schedule (weekly