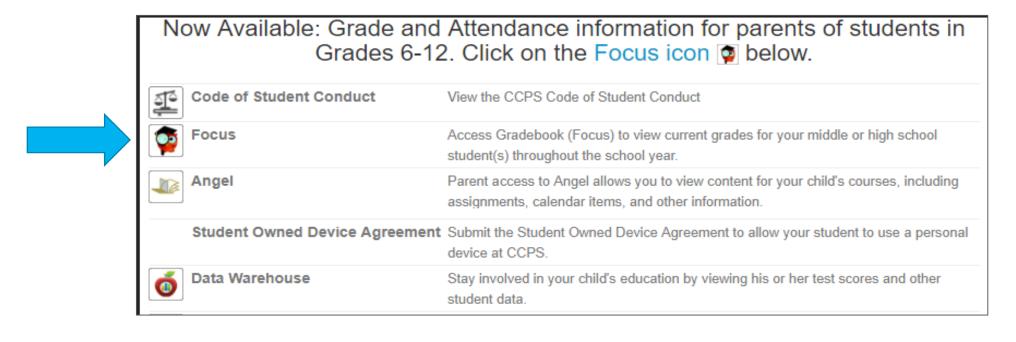

#### Access from CCPS Portal

- FOCUS is our student Gradebook
- View current grades for middle and high school students throughout the year
- Messages view prior year grades

- Location in Program
- School
- School Year
- Student
- Quarter