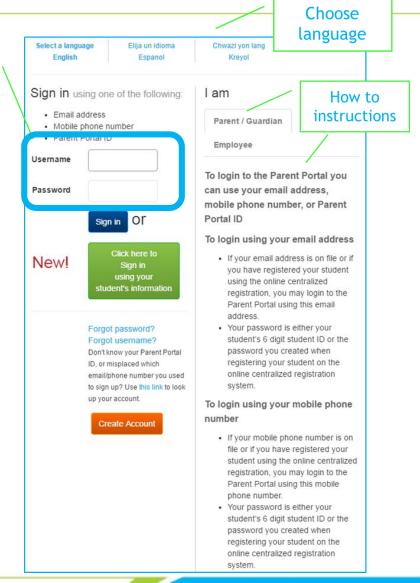

### **How to Access the FOCUS Parent Portal**

Sign in

here

- Sign in
  - Accounts have been created for all parents
  - Sign in using:
    - Email Address
    - Mobile Phone number
    - Parent Portal ID
      - Check with your school for your user information
    - Password can be student ID number