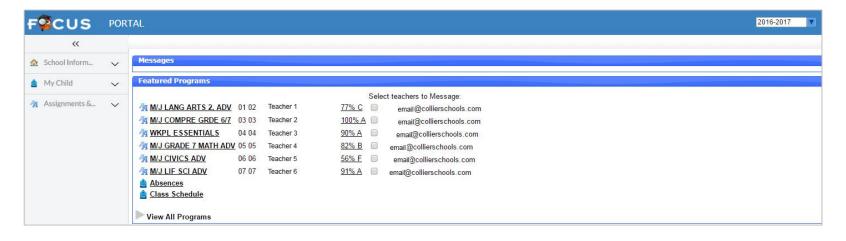

### **Featured Programs**

- Assignments and Grades
- Email Teachers
- Absences
- Class Schedule

#### **Assignments and Grades**

Featured Programs Click on the Course Grade 78% Ccourse to see BIO 1 01 01 Teacher 1 assignments M Inf Geo 02 02 Teacher 2 70% C and grades WORLD HIST 03 03 87% B Teacher 3 M ALG 1-B 04 04 90% A Teacher 4 M Hope 05 05 Teacher 5 92% A M Eng 2 06 06 66% D Teacher 6 M INTENS READ 07 07 70% C Teacher 7