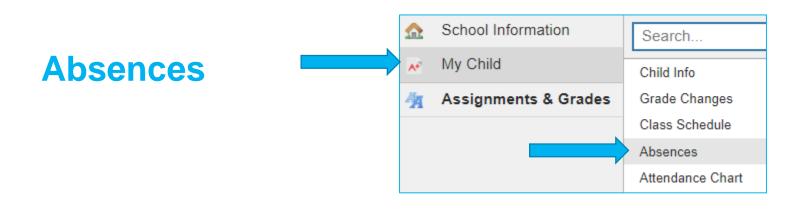

### **Featured Programs**

- Assignments and Grades
- Email Teachers
- Absences
- Class Schedule