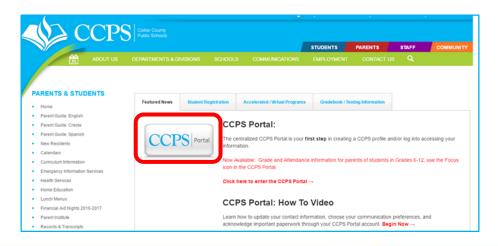

### **How to Access the FOCUS Parent Portal**

Visit the District Website: <a href="www.collierschools.com">www.collierschools.com</a>

Click the Parents tab

On the Parents page, click the CCPS Portal button