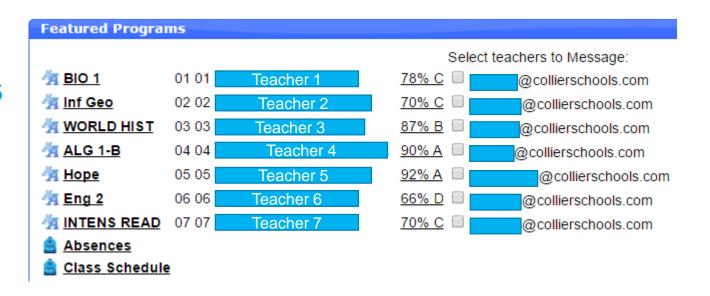

#### **Assignments and Grades**

Featured Programs Click on the Course Grade 78% Ccourse to see BIO 1 01 01 Teacher 1 assignments M Inf Geo 02 02 Teacher 2 70% C and grades WORLD HIST 03 03 87% B Teacher 3 M ALG 1-B 04 04 90% A Teacher 4 M Hope 05 05 Teacher 5 92% A M Eng 2 06 06 66% D Teacher 6 M INTENS READ 07 07 70% C Teacher 7