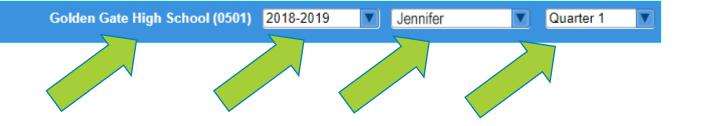

#### Access from CCPS Portal

- FOCUS is our student Gradebook
- View current grades for middle and high school students throughout the year
- Messages view prior year grades

- Location in Program
- School
- School Year
- Student
- Quarter